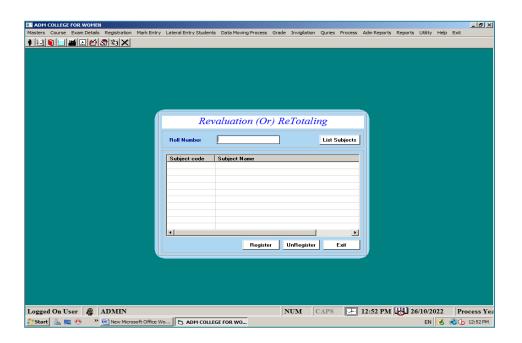

hidasan University
(Nationally Accredited with "A" Grade by NAAC – 3<sup>rd</sup> Cycle)

NAGAPATTINAM 611 001.

### **E-Governance**

#### STAFF PORTAL – LOG IN PAGE





#### **STAFF PORTAL - DASHBOARD**





#### STAFF PORTAL - DEPARTMENTWISE REPORTS





### **STAFF PORTAL -LIST OF DEPARTMENTS**









### **STAFF PORTAL - ADDING PROGRAMMES**





### **STAFF PORTAL - LIST OF USERS**



#### **STAFF PORTAL - USER CREATION**







#### STAFF PORTAL - LIST OF STUDENTS







### A.D.M. COLLEGE FOR WOMEN

(Autonomous)

Affiliated to Bharathidasan University
(Nationally Accredited with "A" Grade by NAAC – 3<sup>rd</sup> Cycle)

NAGAPATTINAM 611 001.

#### **ONLINE ADMISSION**





### **STUDENT PORTAL**













































## **EXAMINATION SOFTWARE**





















\

17