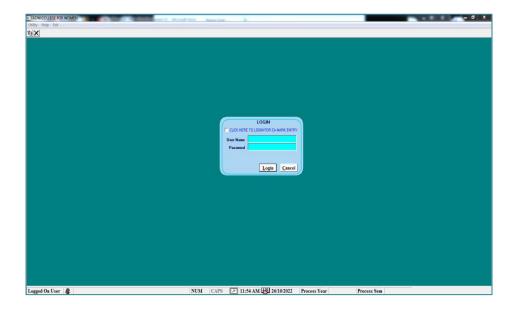

to Bharathidasan University
(Nationally Accredited with "A" Grade by NAAC – 3<sup>rd</sup> Cycle)

NAGAPATTINAM 611 001.

### **E-Governance**

#### STAFF PORTAL – LOG IN PAGE





#### **STAFF PORTAL - DASHBOARD**





#### STAFF PORTAL - DEPARTMENTWISE REPORTS





### **STAFF PORTAL -LIST OF DEPARTMENTS**









### **STAFF PORTAL - ADDING PROGRAMMES**





### **STAFF PORTAL - LIST OF USERS**



#### **STAFF PORTAL - USER CREATION**







#### STAFF PORTAL - LIST OF STUDENTS







### A.D.M. COLLEGE FOR WOMEN

(Autonomous)

Affiliated to Bharathidasan University
(Nationally Accredited with "A" Grade by NAAC – 3<sup>rd</sup> Cycle)

NAGAPATTINAM 611 001.

#### **ONLINE ADMISSION**





### **STUDENT PORTAL**













































## **EXAMINATION SOFTWARE**





















\

17