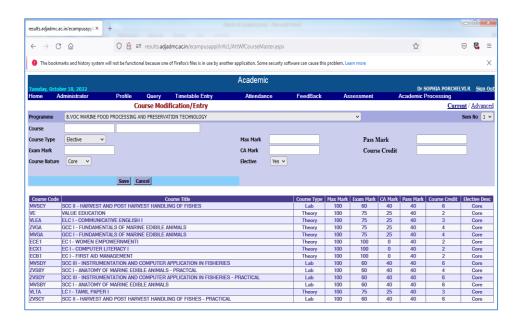

EGE FOR WOMEN

(Autonomous)

Affiliated to Bharathidasan University
(Nationally Accredited with "A" Grade by NAAC – 3<sup>rd</sup> Cycle)

NAGAPATTINAM 611 001.

### **E-Governance**

#### STAFF PORTAL – LOG IN PAGE





#### **STAFF PORTAL - DASHBOARD**





#### STAFF PORTAL - DEPARTMENTWISE REPORTS





### **STAFF PORTAL -LIST OF DEPARTMENTS**









### **STAFF PORTAL - ADDING PROGRAMMES**





### **STAFF PORTAL - LIST OF USERS**



#### **STAFF PORTAL - USER CREATION**







#### STAFF PORTAL - LIST OF STUDENTS







### A.D.M. COLLEGE FOR WOMEN

(Autonomous)

Affiliated to Bharathidasan University
(Nationally Accredited with "A" Grade by NAAC – 3<sup>rd</sup> Cycle)

NAGAPATTINAM 611 001.

#### **ONLINE ADMISSION**





### **STUDENT PORTAL**













































## **EXAMINATION SOFTWARE**





















\

17