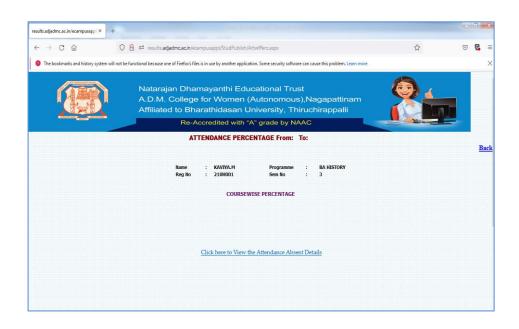

# A.D.M. COLLEGE FOR WOMEN

(Autonomous)

Affiliated to Bharathidasan University
(Nationally Accredited with "A" Grade by NAAC – 3<sup>rd</sup> Cycle)

NAGAPATTINAM 611 001.

### **E-Governance**

#### STAFF PORTAL – LOG IN PAGE





#### **STAFF PORTAL - DASHBOARD**





#### STAFF PORTAL - DEPARTMENTWISE REPORTS





### **STAFF PORTAL -LIST OF DEPARTMENTS**









### **STAFF PORTAL - ADDING PROGRAMMES**





### **STAFF PORTAL - LIST OF USERS**



#### **STAFF PORTAL - USER CREATION**







#### STAFF PORTAL - LIST OF STUDENTS







### A.D.M. COLLEGE FOR WOMEN

(Autonomous)

Affiliated to Bharathidasan University
(Nationally Accredited with "A" Grade by NAAC – 3<sup>rd</sup> Cycle)

NAGAPATTINAM 611 001.

#### **ONLINE ADMISSION**





### **STUDENT PORTAL**













































## **EXAMINATION SOFTWARE**





















\

17