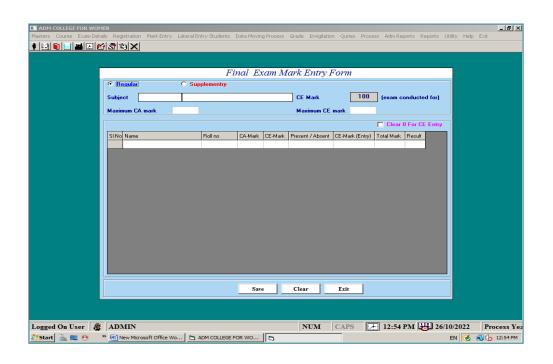

dasan University
(Nationally Accredited with "A" Grade by NAAC – 3<sup>rd</sup> Cycle)

NAGAPATTINAM 611 001.

### **E-Governance**

#### STAFF PORTAL – LOG IN PAGE





#### **STAFF PORTAL - DASHBOARD**





#### STAFF PORTAL - DEPARTMENTWISE REPORTS





### **STAFF PORTAL -LIST OF DEPARTMENTS**









### **STAFF PORTAL - ADDING PROGRAMMES**





### **STAFF PORTAL - LIST OF USERS**



#### **STAFF PORTAL - USER CREATION**







#### STAFF PORTAL - LIST OF STUDENTS







### A.D.M. COLLEGE FOR WOMEN

(Autonomous)

Affiliated to Bharathidasan University
(Nationally Accredited with "A" Grade by NAAC – 3<sup>rd</sup> Cycle)

NAGAPATTINAM 611 001.

#### **ONLINE ADMISSION**





### **STUDENT PORTAL**













































## **EXAMINATION SOFTWARE**





















\

17