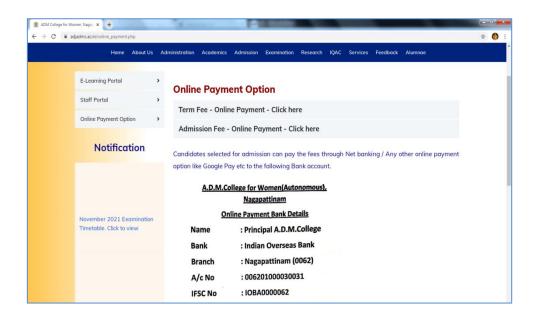

# A.D.M. COLLEGE FOR WOMEN

(Autonomous)

Affiliated to Bharathidasan University
(Nationally Accredited with "A" Grade by NAAC – 3<sup>rd</sup> Cycle)

NAGAPATTINAM 611 001.

### **E-Governance**

#### STAFF PORTAL – LOG IN PAGE





#### **STAFF PORTAL - DASHBOARD**





#### STAFF PORTAL - DEPARTMENTWISE REPORTS





### **STAFF PORTAL -LIST OF DEPARTMENTS**









### **STAFF PORTAL - ADDING PROGRAMMES**





### **STAFF PORTAL - LIST OF USERS**



#### **STAFF PORTAL - USER CREATION**







#### STAFF PORTAL - LIST OF STUDENTS







### A.D.M. COLLEGE FOR WOMEN

(Autonomous)

Affiliated to Bharathidasan University
(Nationally Accredited with "A" Grade by NAAC – 3<sup>rd</sup> Cycle)

NAGAPATTINAM 611 001.

#### **ONLINE ADMISSION**





### **STUDENT PORTAL**













































## **EXAMINATION SOFTWARE**





















\

17