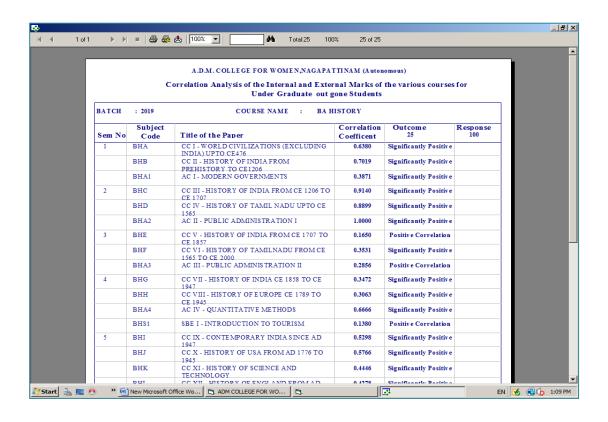

y
(Nationally Accredited with "A" Grade by NAAC – 3<sup>rd</sup> Cycle)

NAGAPATTINAM 611 001.

### **E-Governance**

#### STAFF PORTAL – LOG IN PAGE





#### **STAFF PORTAL - DASHBOARD**





#### STAFF PORTAL - DEPARTMENTWISE REPORTS





### **STAFF PORTAL -LIST OF DEPARTMENTS**









### **STAFF PORTAL - ADDING PROGRAMMES**





### **STAFF PORTAL - LIST OF USERS**



#### **STAFF PORTAL - USER CREATION**







#### STAFF PORTAL - LIST OF STUDENTS







### A.D.M. COLLEGE FOR WOMEN

(Autonomous)

Affiliated to Bharathidasan University
(Nationally Accredited with "A" Grade by NAAC – 3<sup>rd</sup> Cycle)

NAGAPATTINAM 611 001.

#### **ONLINE ADMISSION**





### **STUDENT PORTAL**













































## **EXAMINATION SOFTWARE**





















\

17