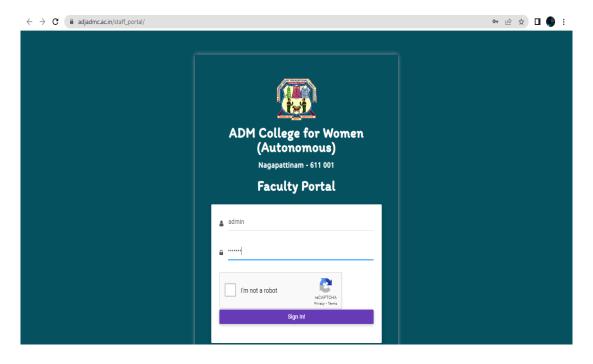

# A.D.M. COLLEGE FOR WOMEN

(Autonomous)

Affiliated to Bharathidasan University
(Nationally Accredited with "A" Grade by NAAC – 3<sup>rd</sup> Cycle)

NAGAPATTINAM 611 001.

### **E-Governance**

#### STAFF PORTAL – LOG IN PAGE





#### **STAFF PORTAL - DASHBOARD**





#### STAFF PORTAL - DEPARTMENTWISE REPORTS





### **STAFF PORTAL -LIST OF DEPARTMENTS**









### **STAFF PORTAL - ADDING PROGRAMMES**





### **STAFF PORTAL - LIST OF USERS**



#### **STAFF PORTAL - USER CREATION**







#### STAFF PORTAL - LIST OF STUDENTS







### A.D.M. COLLEGE FOR WOMEN

(Autonomous)

Affiliated to Bharathidasan University
(Nationally Accredited with "A" Grade by NAAC – 3<sup>rd</sup> Cycle)

NAGAPATTINAM 611 001.

#### **ONLINE ADMISSION**





### **STUDENT PORTAL**













































## **EXAMINATION SOFTWARE**





















\

17