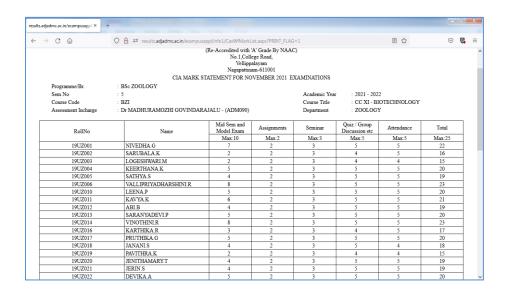

WOMEN

(Autonomous)

Affiliated to Bharathidasan University
(Nationally Accredited with "A" Grade by NAAC – 3<sup>rd</sup> Cycle)

NAGAPATTINAM 611 001.

### **E-Governance**

#### STAFF PORTAL – LOG IN PAGE





#### **STAFF PORTAL - DASHBOARD**





#### STAFF PORTAL - DEPARTMENTWISE REPORTS





### **STAFF PORTAL -LIST OF DEPARTMENTS**









### **STAFF PORTAL - ADDING PROGRAMMES**





### **STAFF PORTAL - LIST OF USERS**



#### **STAFF PORTAL - USER CREATION**







#### STAFF PORTAL - LIST OF STUDENTS







### A.D.M. COLLEGE FOR WOMEN

(Autonomous)

Affiliated to Bharathidasan University
(Nationally Accredited with "A" Grade by NAAC – 3<sup>rd</sup> Cycle)

NAGAPATTINAM 611 001.

#### **ONLINE ADMISSION**





### **STUDENT PORTAL**













































## **EXAMINATION SOFTWARE**





















\

17