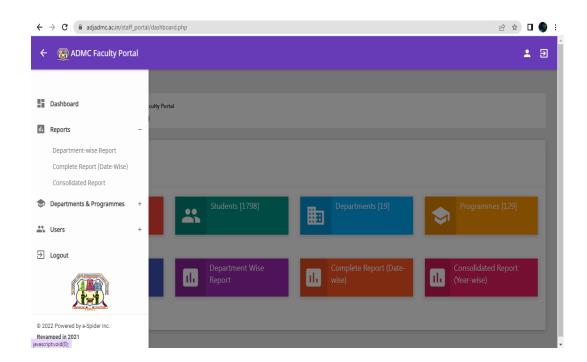

# A.D.M. COLLEGE FOR WOMEN

(Autonomous)

Affiliated to Bharathidasan University
(Nationally Accredited with "A" Grade by NAAC – 3<sup>rd</sup> Cycle)

NAGAPATTINAM 611 001.

### **E-Governance**

#### STAFF PORTAL – LOG IN PAGE





#### **STAFF PORTAL - DASHBOARD**





#### STAFF PORTAL - DEPARTMENTWISE REPORTS





### **STAFF PORTAL -LIST OF DEPARTMENTS**









### **STAFF PORTAL - ADDING PROGRAMMES**





### **STAFF PORTAL - LIST OF USERS**



#### **STAFF PORTAL - USER CREATION**







#### STAFF PORTAL - LIST OF STUDENTS







### A.D.M. COLLEGE FOR WOMEN

(Autonomous)

Affiliated to Bharathidasan University
(Nationally Accredited with "A" Grade by NAAC – 3<sup>rd</sup> Cycle)

NAGAPATTINAM 611 001.

#### **ONLINE ADMISSION**





### **STUDENT PORTAL**













































## **EXAMINATION SOFTWARE**





















\

17