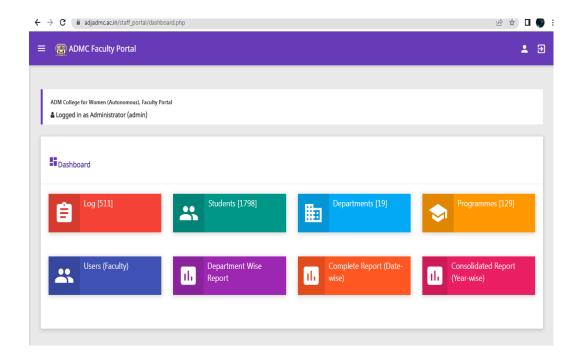

# A.D.M. COLLEGE FOR WOMEN

(Autonomous)

Affiliated to Bharathidasan University
(Nationally Accredited with "A" Grade by NAAC – 3<sup>rd</sup> Cycle)

NAGAPATTINAM 611 001.

### **E-Governance**

#### STAFF PORTAL – LOG IN PAGE





#### **STAFF PORTAL - DASHBOARD**





#### STAFF PORTAL - DEPARTMENTWISE REPORTS





### **STAFF PORTAL -LIST OF DEPARTMENTS**









### **STAFF PORTAL - ADDING PROGRAMMES**





### **STAFF PORTAL - LIST OF USERS**



#### **STAFF PORTAL - USER CREATION**







#### STAFF PORTAL - LIST OF STUDENTS







### A.D.M. COLLEGE FOR WOMEN

(Autonomous)

Affiliated to Bharathidasan University
(Nationally Accredited with "A" Grade by NAAC – 3<sup>rd</sup> Cycle)

NAGAPATTINAM 611 001.

#### **ONLINE ADMISSION**





### **STUDENT PORTAL**













































## **EXAMINATION SOFTWARE**





















\

17