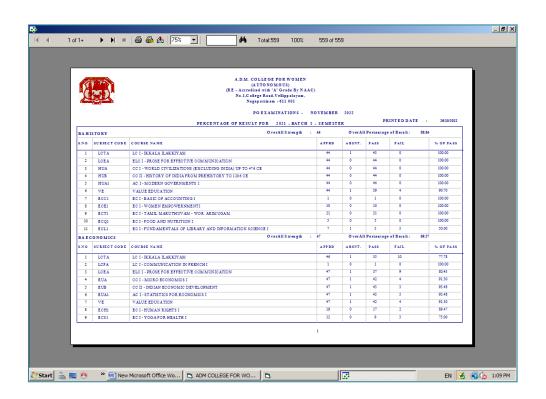

University
(Nationally Accredited with "A" Grade by NAAC – 3<sup>rd</sup> Cycle)

NAGAPATTINAM 611 001.

### **E-Governance**

#### STAFF PORTAL – LOG IN PAGE





#### **STAFF PORTAL - DASHBOARD**





#### STAFF PORTAL - DEPARTMENTWISE REPORTS





### **STAFF PORTAL -LIST OF DEPARTMENTS**









### **STAFF PORTAL - ADDING PROGRAMMES**





### **STAFF PORTAL - LIST OF USERS**



#### **STAFF PORTAL - USER CREATION**







#### STAFF PORTAL - LIST OF STUDENTS







### A.D.M. COLLEGE FOR WOMEN

(Autonomous)

Affiliated to Bharathidasan University
(Nationally Accredited with "A" Grade by NAAC – 3<sup>rd</sup> Cycle)

NAGAPATTINAM 611 001.

#### **ONLINE ADMISSION**





### **STUDENT PORTAL**













































## **EXAMINATION SOFTWARE**





















\

17