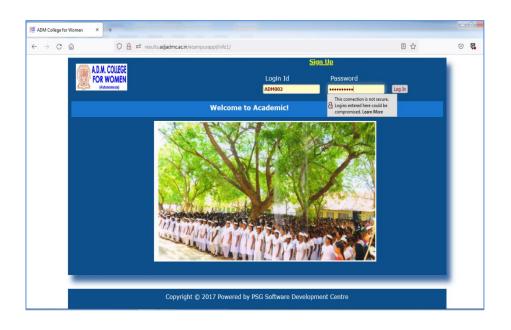

# A.D.M. COLLEGE FOR WOMEN

(Autonomous)

Affiliated to Bharathidasan University
(Nationally Accredited with "A" Grade by NAAC – 3<sup>rd</sup> Cycle)

NAGAPATTINAM 611 001.

### **E-Governance**

#### STAFF PORTAL – LOG IN PAGE





#### **STAFF PORTAL - DASHBOARD**





#### STAFF PORTAL - DEPARTMENTWISE REPORTS





### **STAFF PORTAL -LIST OF DEPARTMENTS**









### **STAFF PORTAL - ADDING PROGRAMMES**





### **STAFF PORTAL - LIST OF USERS**



#### **STAFF PORTAL - USER CREATION**







#### STAFF PORTAL - LIST OF STUDENTS







### A.D.M. COLLEGE FOR WOMEN

(Autonomous)

Affiliated to Bharathidasan University
(Nationally Accredited with "A" Grade by NAAC – 3<sup>rd</sup> Cycle)

NAGAPATTINAM 611 001.

#### **ONLINE ADMISSION**





### **STUDENT PORTAL**













































## **EXAMINATION SOFTWARE**





















\

17