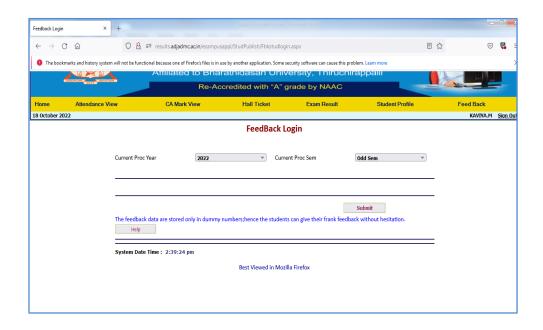

# A.D.M. COLLEGE FOR WOMEN

(Autonomous)

Affiliated to Bharathidasan University
(Nationally Accredited with "A" Grade by NAAC – 3<sup>rd</sup> Cycle)

NAGAPATTINAM 611 001.

### **E-Governance**

#### STAFF PORTAL – LOG IN PAGE





#### **STAFF PORTAL - DASHBOARD**





#### STAFF PORTAL - DEPARTMENTWISE REPORTS





### **STAFF PORTAL -LIST OF DEPARTMENTS**









### **STAFF PORTAL - ADDING PROGRAMMES**





### **STAFF PORTAL - LIST OF USERS**



#### **STAFF PORTAL - USER CREATION**







#### STAFF PORTAL - LIST OF STUDENTS







### A.D.M. COLLEGE FOR WOMEN

(Autonomous)

Affiliated to Bharathidasan University
(Nationally Accredited with "A" Grade by NAAC – 3<sup>rd</sup> Cycle)

NAGAPATTINAM 611 001.

#### **ONLINE ADMISSION**





### **STUDENT PORTAL**













































## **EXAMINATION SOFTWARE**





















\

17