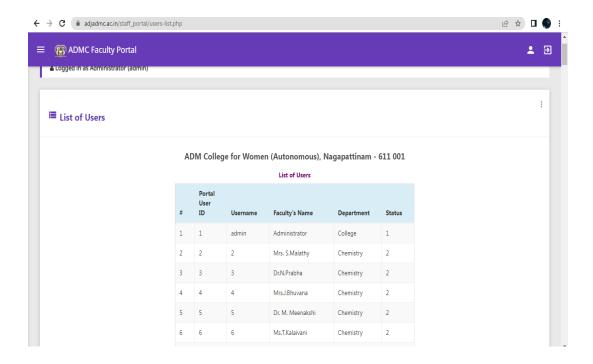

# A.D.M. COLLEGE FOR WOMEN

(Autonomous)

Affiliated to Bharathidasan University
(Nationally Accredited with "A" Grade by NAAC – 3<sup>rd</sup> Cycle)

NAGAPATTINAM 611 001.

### **E-Governance**

#### STAFF PORTAL – LOG IN PAGE





#### **STAFF PORTAL - DASHBOARD**





#### STAFF PORTAL - DEPARTMENTWISE REPORTS





### **STAFF PORTAL -LIST OF DEPARTMENTS**









### **STAFF PORTAL - ADDING PROGRAMMES**





### **STAFF PORTAL - LIST OF USERS**



#### **STAFF PORTAL - USER CREATION**







#### STAFF PORTAL - LIST OF STUDENTS







### A.D.M. COLLEGE FOR WOMEN

(Autonomous)

Affiliated to Bharathidasan University
(Nationally Accredited with "A" Grade by NAAC – 3<sup>rd</sup> Cycle)

NAGAPATTINAM 611 001.

#### **ONLINE ADMISSION**





### **STUDENT PORTAL**













































## **EXAMINATION SOFTWARE**





















\

17