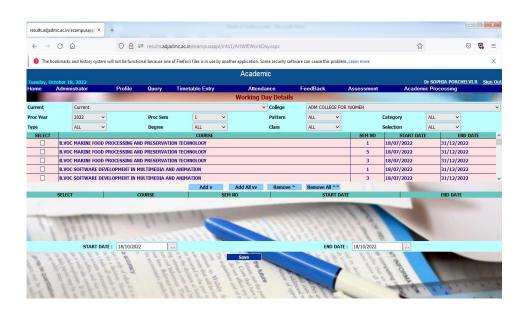

LLEGE FOR WOMEN

(Autonomous)

Affiliated to Bharathidasan University
(Nationally Accredited with "A" Grade by NAAC – 3<sup>rd</sup> Cycle)

NAGAPATTINAM 611 001.

### **E-Governance**

#### STAFF PORTAL – LOG IN PAGE





#### **STAFF PORTAL - DASHBOARD**





#### STAFF PORTAL - DEPARTMENTWISE REPORTS





### **STAFF PORTAL -LIST OF DEPARTMENTS**









### **STAFF PORTAL - ADDING PROGRAMMES**





### **STAFF PORTAL - LIST OF USERS**



#### **STAFF PORTAL - USER CREATION**







#### STAFF PORTAL - LIST OF STUDENTS







### A.D.M. COLLEGE FOR WOMEN

(Autonomous)

Affiliated to Bharathidasan University
(Nationally Accredited with "A" Grade by NAAC – 3<sup>rd</sup> Cycle)

NAGAPATTINAM 611 001.

#### **ONLINE ADMISSION**





### **STUDENT PORTAL**













































## **EXAMINATION SOFTWARE**





















\

17