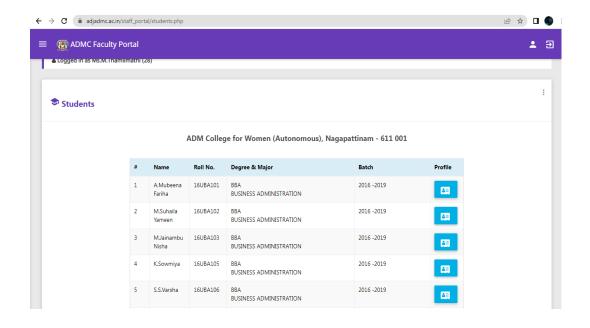

# A.D.M. COLLEGE FOR WOMEN

(Autonomous)

Affiliated to Bharathidasan University
(Nationally Accredited with "A" Grade by NAAC – 3<sup>rd</sup> Cycle)

NAGAPATTINAM 611 001.

### **E-Governance**

#### STAFF PORTAL – LOG IN PAGE





#### **STAFF PORTAL - DASHBOARD**





#### STAFF PORTAL - DEPARTMENTWISE REPORTS





### **STAFF PORTAL -LIST OF DEPARTMENTS**









### **STAFF PORTAL - ADDING PROGRAMMES**





### **STAFF PORTAL - LIST OF USERS**



#### **STAFF PORTAL - USER CREATION**







#### STAFF PORTAL - LIST OF STUDENTS







### A.D.M. COLLEGE FOR WOMEN

(Autonomous)

Affiliated to Bharathidasan University
(Nationally Accredited with "A" Grade by NAAC – 3<sup>rd</sup> Cycle)

NAGAPATTINAM 611 001.

#### **ONLINE ADMISSION**





### **STUDENT PORTAL**













































## **EXAMINATION SOFTWARE**





















\

17