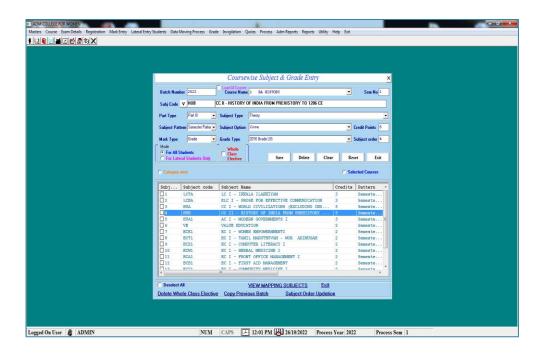

arathidasan University
(Nationally Accredited with "A" Grade by NAAC – 3<sup>rd</sup> Cycle)

NAGAPATTINAM 611 001.

### **E-Governance**

#### STAFF PORTAL – LOG IN PAGE





#### **STAFF PORTAL - DASHBOARD**





#### STAFF PORTAL - DEPARTMENTWISE REPORTS





### **STAFF PORTAL -LIST OF DEPARTMENTS**









### **STAFF PORTAL - ADDING PROGRAMMES**





### **STAFF PORTAL - LIST OF USERS**



#### **STAFF PORTAL - USER CREATION**







#### STAFF PORTAL - LIST OF STUDENTS







### A.D.M. COLLEGE FOR WOMEN

(Autonomous)

Affiliated to Bharathidasan University
(Nationally Accredited with "A" Grade by NAAC – 3<sup>rd</sup> Cycle)

NAGAPATTINAM 611 001.

#### **ONLINE ADMISSION**





### **STUDENT PORTAL**













































## **EXAMINATION SOFTWARE**





















\

17