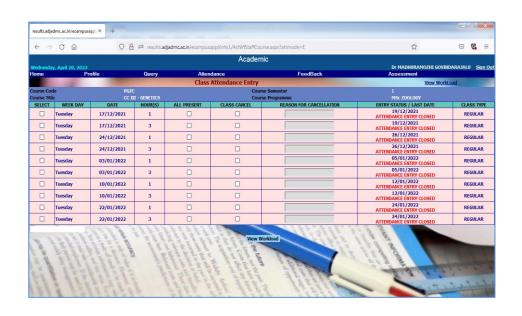

FOR WOMEN

(Autonomous)

Affiliated to Bharathidasan University
(Nationally Accredited with "A" Grade by NAAC – 3<sup>rd</sup> Cycle)

NAGAPATTINAM 611 001.

### **E-Governance**

#### STAFF PORTAL – LOG IN PAGE





#### **STAFF PORTAL - DASHBOARD**





#### STAFF PORTAL - DEPARTMENTWISE REPORTS





### **STAFF PORTAL -LIST OF DEPARTMENTS**









### **STAFF PORTAL - ADDING PROGRAMMES**





### **STAFF PORTAL - LIST OF USERS**



#### **STAFF PORTAL - USER CREATION**







#### STAFF PORTAL - LIST OF STUDENTS







### A.D.M. COLLEGE FOR WOMEN

(Autonomous)

Affiliated to Bharathidasan University
(Nationally Accredited with "A" Grade by NAAC – 3<sup>rd</sup> Cycle)

NAGAPATTINAM 611 001.

#### **ONLINE ADMISSION**





### **STUDENT PORTAL**













































## **EXAMINATION SOFTWARE**





















\

17