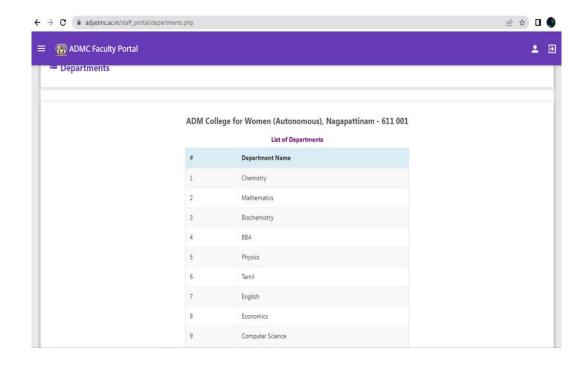

# A.D.M. COLLEGE FOR WOMEN

(Autonomous)

Affiliated to Bharathidasan University
(Nationally Accredited with "A" Grade by NAAC – 3<sup>rd</sup> Cycle)

NAGAPATTINAM 611 001.

### **E-Governance**

#### STAFF PORTAL – LOG IN PAGE





#### **STAFF PORTAL - DASHBOARD**





#### STAFF PORTAL - DEPARTMENTWISE REPORTS





### **STAFF PORTAL -LIST OF DEPARTMENTS**









### **STAFF PORTAL - ADDING PROGRAMMES**





### **STAFF PORTAL - LIST OF USERS**



#### **STAFF PORTAL - USER CREATION**







#### STAFF PORTAL - LIST OF STUDENTS







### A.D.M. COLLEGE FOR WOMEN

(Autonomous)

Affiliated to Bharathidasan University
(Nationally Accredited with "A" Grade by NAAC – 3<sup>rd</sup> Cycle)

NAGAPATTINAM 611 001.

#### **ONLINE ADMISSION**





### **STUDENT PORTAL**













































## **EXAMINATION SOFTWARE**





















\

17