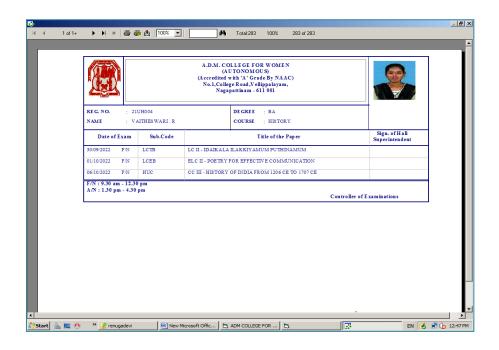

athidasan University
(Nationally Accredited with "A" Grade by NAAC – 3<sup>rd</sup> Cycle)

NAGAPATTINAM 611 001.

### **E-Governance**

#### STAFF PORTAL – LOG IN PAGE





#### **STAFF PORTAL - DASHBOARD**





#### STAFF PORTAL - DEPARTMENTWISE REPORTS





### **STAFF PORTAL -LIST OF DEPARTMENTS**









### **STAFF PORTAL - ADDING PROGRAMMES**





### **STAFF PORTAL - LIST OF USERS**



#### **STAFF PORTAL - USER CREATION**







#### STAFF PORTAL - LIST OF STUDENTS







### A.D.M. COLLEGE FOR WOMEN

(Autonomous)

Affiliated to Bharathidasan University
(Nationally Accredited with "A" Grade by NAAC – 3<sup>rd</sup> Cycle)

NAGAPATTINAM 611 001.

#### **ONLINE ADMISSION**





### **STUDENT PORTAL**













































## **EXAMINATION SOFTWARE**





















\

17