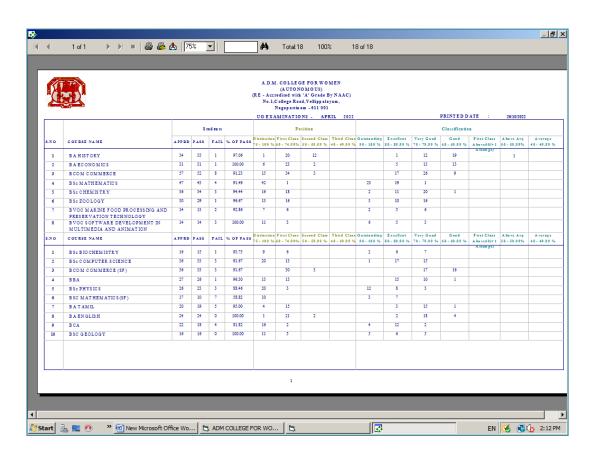

(Nationally Accredited with "A" Grade by NAAC – 3<sup>rd</sup> Cycle)

NAGAPATTINAM 611 001.

### **E-Governance**

#### STAFF PORTAL – LOG IN PAGE





#### **STAFF PORTAL - DASHBOARD**





#### STAFF PORTAL - DEPARTMENTWISE REPORTS





### **STAFF PORTAL -LIST OF DEPARTMENTS**









### **STAFF PORTAL - ADDING PROGRAMMES**





### **STAFF PORTAL - LIST OF USERS**



#### **STAFF PORTAL - USER CREATION**







#### STAFF PORTAL - LIST OF STUDENTS







### A.D.M. COLLEGE FOR WOMEN

(Autonomous)

Affiliated to Bharathidasan University
(Nationally Accredited with "A" Grade by NAAC – 3<sup>rd</sup> Cycle)

NAGAPATTINAM 611 001.

#### **ONLINE ADMISSION**





### **STUDENT PORTAL**













































## **EXAMINATION SOFTWARE**





















\

17