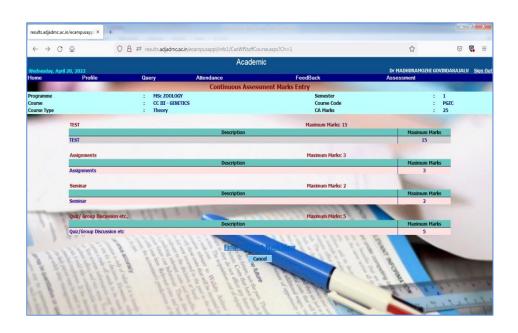

E FOR WOMEN

(Autonomous)

Affiliated to Bharathidasan University
(Nationally Accredited with "A" Grade by NAAC – 3<sup>rd</sup> Cycle)

NAGAPATTINAM 611 001.

### **E-Governance**

#### STAFF PORTAL – LOG IN PAGE





#### **STAFF PORTAL - DASHBOARD**





#### STAFF PORTAL - DEPARTMENTWISE REPORTS





### **STAFF PORTAL -LIST OF DEPARTMENTS**









### **STAFF PORTAL - ADDING PROGRAMMES**





### **STAFF PORTAL - LIST OF USERS**



#### **STAFF PORTAL - USER CREATION**







#### STAFF PORTAL - LIST OF STUDENTS







### A.D.M. COLLEGE FOR WOMEN

(Autonomous)

Affiliated to Bharathidasan University
(Nationally Accredited with "A" Grade by NAAC – 3<sup>rd</sup> Cycle)

NAGAPATTINAM 611 001.

#### **ONLINE ADMISSION**





### **STUDENT PORTAL**













































## **EXAMINATION SOFTWARE**





















\

17