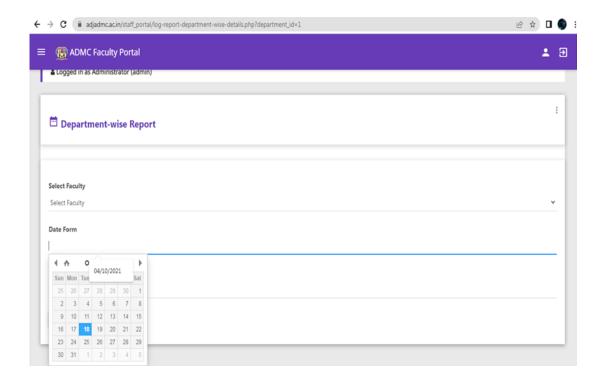

# A.D.M. COLLEGE FOR WOMEN

(Autonomous)

Affiliated to Bharathidasan University
(Nationally Accredited with "A" Grade by NAAC – 3<sup>rd</sup> Cycle)

NAGAPATTINAM 611 001.

### **E-Governance**

#### STAFF PORTAL – LOG IN PAGE





#### **STAFF PORTAL - DASHBOARD**





#### STAFF PORTAL - DEPARTMENTWISE REPORTS





### **STAFF PORTAL -LIST OF DEPARTMENTS**









### **STAFF PORTAL - ADDING PROGRAMMES**





### **STAFF PORTAL - LIST OF USERS**



#### **STAFF PORTAL - USER CREATION**







#### STAFF PORTAL - LIST OF STUDENTS







### A.D.M. COLLEGE FOR WOMEN

(Autonomous)

Affiliated to Bharathidasan University
(Nationally Accredited with "A" Grade by NAAC – 3<sup>rd</sup> Cycle)

NAGAPATTINAM 611 001.

#### **ONLINE ADMISSION**





### **STUDENT PORTAL**













































## **EXAMINATION SOFTWARE**





















\

17