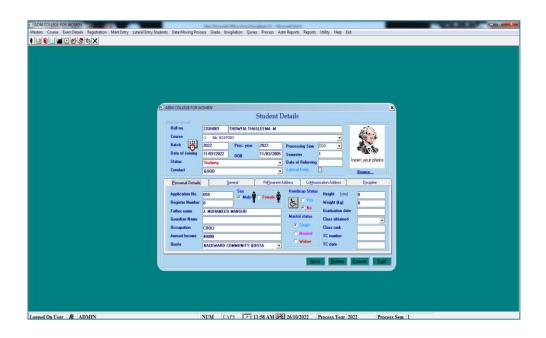

Bharathidasan University
(Nationally Accredited with "A" Grade by NAAC – 3<sup>rd</sup> Cycle)

NAGAPATTINAM 611 001.

### **E-Governance**

#### STAFF PORTAL – LOG IN PAGE





#### **STAFF PORTAL - DASHBOARD**





#### STAFF PORTAL - DEPARTMENTWISE REPORTS





### **STAFF PORTAL -LIST OF DEPARTMENTS**









### **STAFF PORTAL - ADDING PROGRAMMES**





### **STAFF PORTAL - LIST OF USERS**



#### **STAFF PORTAL - USER CREATION**







#### STAFF PORTAL - LIST OF STUDENTS







### A.D.M. COLLEGE FOR WOMEN

(Autonomous)

Affiliated to Bharathidasan University
(Nationally Accredited with "A" Grade by NAAC – 3<sup>rd</sup> Cycle)

NAGAPATTINAM 611 001.

#### **ONLINE ADMISSION**





### **STUDENT PORTAL**













































## **EXAMINATION SOFTWARE**





















\

17