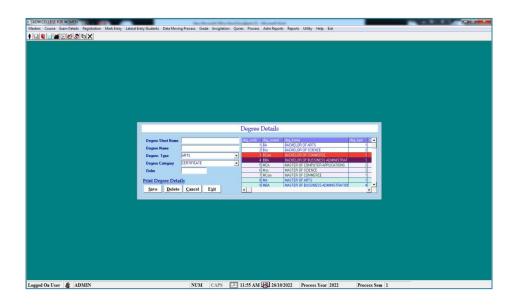

o Bharathidasan University
(Nationally Accredited with "A" Grade by NAAC – 3<sup>rd</sup> Cycle)

NAGAPATTINAM 611 001.

### **E-Governance**

#### STAFF PORTAL – LOG IN PAGE





#### **STAFF PORTAL - DASHBOARD**





#### STAFF PORTAL - DEPARTMENTWISE REPORTS





### **STAFF PORTAL -LIST OF DEPARTMENTS**









### **STAFF PORTAL - ADDING PROGRAMMES**





### **STAFF PORTAL - LIST OF USERS**



#### **STAFF PORTAL - USER CREATION**







#### STAFF PORTAL - LIST OF STUDENTS







### A.D.M. COLLEGE FOR WOMEN

(Autonomous)

Affiliated to Bharathidasan University
(Nationally Accredited with "A" Grade by NAAC – 3<sup>rd</sup> Cycle)

NAGAPATTINAM 611 001.

#### **ONLINE ADMISSION**





### **STUDENT PORTAL**













































## **EXAMINATION SOFTWARE**





















\

17