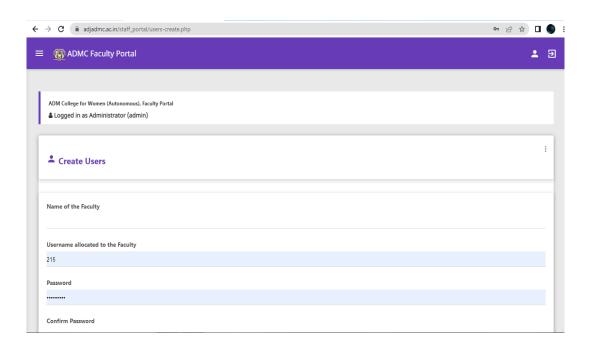

# A.D.M. COLLEGE FOR WOMEN

(Autonomous)

Affiliated to Bharathidasan University
(Nationally Accredited with "A" Grade by NAAC – 3<sup>rd</sup> Cycle)

NAGAPATTINAM 611 001.

### **E-Governance**

#### STAFF PORTAL – LOG IN PAGE





#### **STAFF PORTAL - DASHBOARD**





#### STAFF PORTAL - DEPARTMENTWISE REPORTS





### **STAFF PORTAL -LIST OF DEPARTMENTS**









### **STAFF PORTAL - ADDING PROGRAMMES**





### **STAFF PORTAL - LIST OF USERS**



#### **STAFF PORTAL - USER CREATION**







#### STAFF PORTAL - LIST OF STUDENTS







### A.D.M. COLLEGE FOR WOMEN

(Autonomous)

Affiliated to Bharathidasan University
(Nationally Accredited with "A" Grade by NAAC – 3<sup>rd</sup> Cycle)

NAGAPATTINAM 611 001.

#### **ONLINE ADMISSION**





### **STUDENT PORTAL**













































## **EXAMINATION SOFTWARE**





















\

17