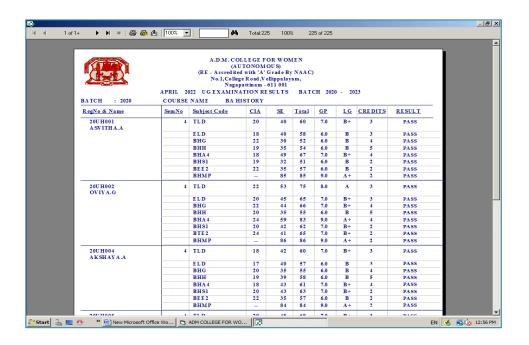

san University
(Nationally Accredited with "A" Grade by NAAC – 3<sup>rd</sup> Cycle)

NAGAPATTINAM 611 001.

### **E-Governance**

#### STAFF PORTAL – LOG IN PAGE





#### **STAFF PORTAL - DASHBOARD**





#### STAFF PORTAL - DEPARTMENTWISE REPORTS





### **STAFF PORTAL -LIST OF DEPARTMENTS**









### **STAFF PORTAL - ADDING PROGRAMMES**





### **STAFF PORTAL - LIST OF USERS**



#### **STAFF PORTAL - USER CREATION**







#### STAFF PORTAL - LIST OF STUDENTS







### A.D.M. COLLEGE FOR WOMEN

(Autonomous)

Affiliated to Bharathidasan University
(Nationally Accredited with "A" Grade by NAAC – 3<sup>rd</sup> Cycle)

NAGAPATTINAM 611 001.

#### **ONLINE ADMISSION**





### **STUDENT PORTAL**













































## **EXAMINATION SOFTWARE**





















\

17