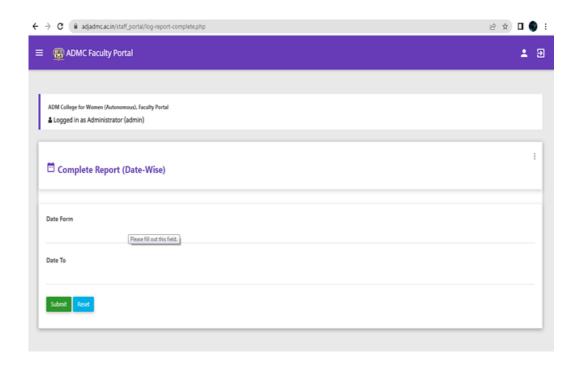

# A.D.M. COLLEGE FOR WOMEN

(Autonomous)

Affiliated to Bharathidasan University
(Nationally Accredited with "A" Grade by NAAC – 3<sup>rd</sup> Cycle)

NAGAPATTINAM 611 001.

### **E-Governance**

#### STAFF PORTAL – LOG IN PAGE





#### **STAFF PORTAL - DASHBOARD**





#### STAFF PORTAL - DEPARTMENTWISE REPORTS





### **STAFF PORTAL -LIST OF DEPARTMENTS**









### **STAFF PORTAL - ADDING PROGRAMMES**





### **STAFF PORTAL - LIST OF USERS**



#### **STAFF PORTAL - USER CREATION**







#### STAFF PORTAL - LIST OF STUDENTS







### A.D.M. COLLEGE FOR WOMEN

(Autonomous)

Affiliated to Bharathidasan University
(Nationally Accredited with "A" Grade by NAAC – 3<sup>rd</sup> Cycle)

NAGAPATTINAM 611 001.

#### **ONLINE ADMISSION**





### **STUDENT PORTAL**













































## **EXAMINATION SOFTWARE**





















\

17