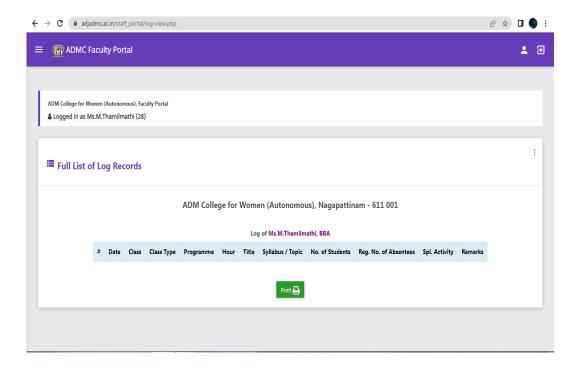

# A.D.M. COLLEGE FOR WOMEN

(Autonomous)

Affiliated to Bharathidasan University
(Nationally Accredited with "A" Grade by NAAC – 3<sup>rd</sup> Cycle)

NAGAPATTINAM 611 001.

### **E-Governance**

#### STAFF PORTAL – LOG IN PAGE





#### **STAFF PORTAL - DASHBOARD**





#### STAFF PORTAL - DEPARTMENTWISE REPORTS





### **STAFF PORTAL -LIST OF DEPARTMENTS**









### **STAFF PORTAL - ADDING PROGRAMMES**





### **STAFF PORTAL - LIST OF USERS**



#### **STAFF PORTAL - USER CREATION**







#### STAFF PORTAL - LIST OF STUDENTS







### A.D.M. COLLEGE FOR WOMEN

(Autonomous)

Affiliated to Bharathidasan University
(Nationally Accredited with "A" Grade by NAAC – 3<sup>rd</sup> Cycle)

NAGAPATTINAM 611 001.

#### **ONLINE ADMISSION**





### **STUDENT PORTAL**













































## **EXAMINATION SOFTWARE**





















\

17