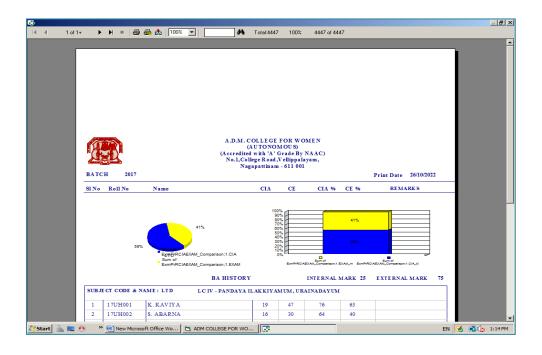

n University
(Nationally Accredited with "A" Grade by NAAC – 3<sup>rd</sup> Cycle)

NAGAPATTINAM 611 001.

### **E-Governance**

#### STAFF PORTAL – LOG IN PAGE





#### **STAFF PORTAL - DASHBOARD**





#### STAFF PORTAL - DEPARTMENTWISE REPORTS





### **STAFF PORTAL -LIST OF DEPARTMENTS**









### **STAFF PORTAL - ADDING PROGRAMMES**





### **STAFF PORTAL - LIST OF USERS**



#### **STAFF PORTAL - USER CREATION**







#### STAFF PORTAL - LIST OF STUDENTS







### A.D.M. COLLEGE FOR WOMEN

(Autonomous)

Affiliated to Bharathidasan University
(Nationally Accredited with "A" Grade by NAAC – 3<sup>rd</sup> Cycle)

NAGAPATTINAM 611 001.

#### **ONLINE ADMISSION**





### **STUDENT PORTAL**













































## **EXAMINATION SOFTWARE**





















\

17