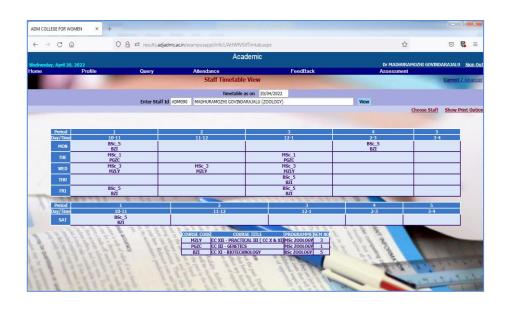

R WOMEN

(Autonomous)

Affiliated to Bharathidasan University
(Nationally Accredited with "A" Grade by NAAC – 3<sup>rd</sup> Cycle)

NAGAPATTINAM 611 001.

### **E-Governance**

#### STAFF PORTAL – LOG IN PAGE





#### **STAFF PORTAL - DASHBOARD**





#### STAFF PORTAL - DEPARTMENTWISE REPORTS





### **STAFF PORTAL -LIST OF DEPARTMENTS**









### **STAFF PORTAL - ADDING PROGRAMMES**





### **STAFF PORTAL - LIST OF USERS**



#### **STAFF PORTAL - USER CREATION**







#### STAFF PORTAL - LIST OF STUDENTS







### A.D.M. COLLEGE FOR WOMEN

(Autonomous)

Affiliated to Bharathidasan University
(Nationally Accredited with "A" Grade by NAAC – 3<sup>rd</sup> Cycle)

NAGAPATTINAM 611 001.

#### **ONLINE ADMISSION**





### **STUDENT PORTAL**













































## **EXAMINATION SOFTWARE**





















\

17