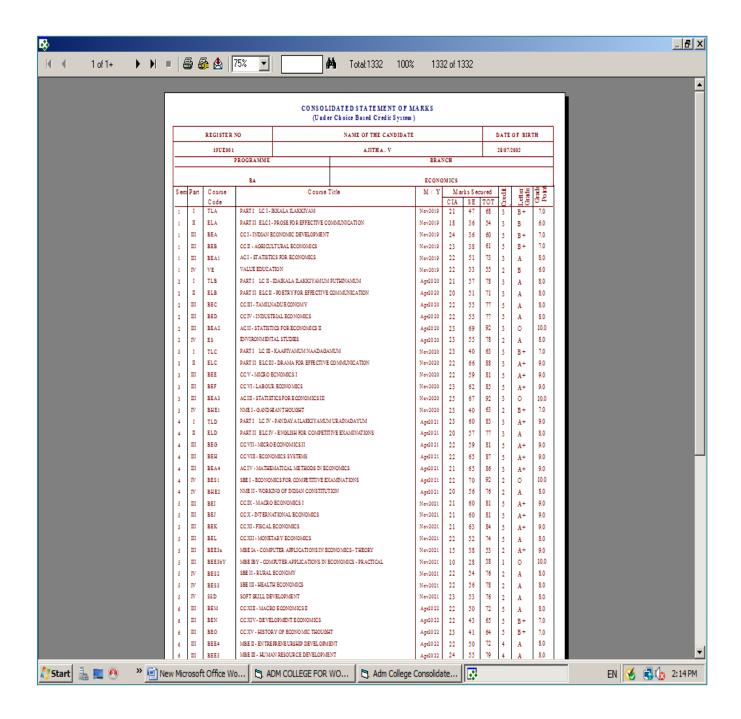

ationally Accredited with "A" Grade by NAAC – 3<sup>rd</sup> Cycle)

NAGAPATTINAM 611 001.

### **E-Governance**

#### STAFF PORTAL – LOG IN PAGE





#### **STAFF PORTAL - DASHBOARD**





#### STAFF PORTAL - DEPARTMENTWISE REPORTS





### **STAFF PORTAL -LIST OF DEPARTMENTS**









### **STAFF PORTAL - ADDING PROGRAMMES**





### **STAFF PORTAL - LIST OF USERS**



#### **STAFF PORTAL - USER CREATION**







#### STAFF PORTAL - LIST OF STUDENTS







### A.D.M. COLLEGE FOR WOMEN

(Autonomous)

Affiliated to Bharathidasan University
(Nationally Accredited with "A" Grade by NAAC – 3<sup>rd</sup> Cycle)

NAGAPATTINAM 611 001.

#### **ONLINE ADMISSION**





### **STUDENT PORTAL**













































## **EXAMINATION SOFTWARE**





















\

17