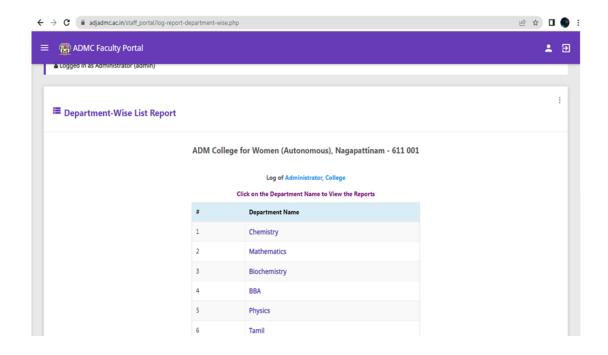

# A.D.M. COLLEGE FOR WOMEN

(Autonomous)

Affiliated to Bharathidasan University
(Nationally Accredited with "A" Grade by NAAC – 3<sup>rd</sup> Cycle)

NAGAPATTINAM 611 001.

### **E-Governance**

#### STAFF PORTAL – LOG IN PAGE





#### **STAFF PORTAL - DASHBOARD**





#### STAFF PORTAL - DEPARTMENTWISE REPORTS





### **STAFF PORTAL -LIST OF DEPARTMENTS**









### **STAFF PORTAL - ADDING PROGRAMMES**





### **STAFF PORTAL - LIST OF USERS**



#### **STAFF PORTAL - USER CREATION**







#### STAFF PORTAL - LIST OF STUDENTS







### A.D.M. COLLEGE FOR WOMEN

(Autonomous)

Affiliated to Bharathidasan University
(Nationally Accredited with "A" Grade by NAAC – 3<sup>rd</sup> Cycle)

NAGAPATTINAM 611 001.

#### **ONLINE ADMISSION**





### **STUDENT PORTAL**













































## **EXAMINATION SOFTWARE**





















\

17