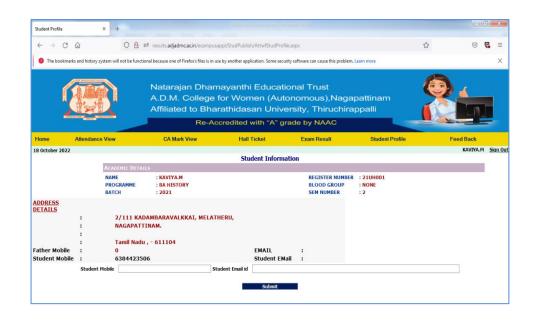

# A.D.M. COLLEGE FOR WOMEN

(Autonomous)

Affiliated to Bharathidasan University
(Nationally Accredited with "A" Grade by NAAC – 3<sup>rd</sup> Cycle)

NAGAPATTINAM 611 001.

### **E-Governance**

#### STAFF PORTAL – LOG IN PAGE





#### **STAFF PORTAL - DASHBOARD**





#### STAFF PORTAL - DEPARTMENTWISE REPORTS





### **STAFF PORTAL -LIST OF DEPARTMENTS**









### **STAFF PORTAL - ADDING PROGRAMMES**





### **STAFF PORTAL - LIST OF USERS**



#### **STAFF PORTAL - USER CREATION**







#### STAFF PORTAL - LIST OF STUDENTS







### A.D.M. COLLEGE FOR WOMEN

(Autonomous)

Affiliated to Bharathidasan University
(Nationally Accredited with "A" Grade by NAAC – 3<sup>rd</sup> Cycle)

NAGAPATTINAM 611 001.

#### **ONLINE ADMISSION**





### **STUDENT PORTAL**













































## **EXAMINATION SOFTWARE**





















\

17