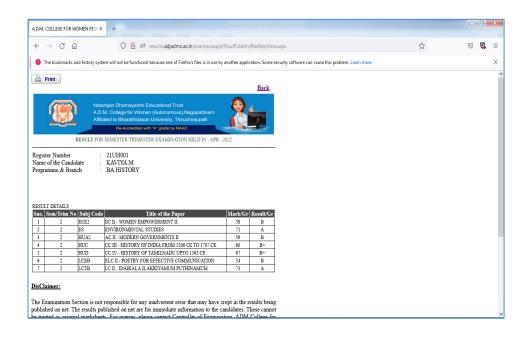

# A.D.M. COLLEGE FOR WOMEN

(Autonomous)

Affiliated to Bharathidasan University
(Nationally Accredited with "A" Grade by NAAC – 3<sup>rd</sup> Cycle)

NAGAPATTINAM 611 001.

### **E-Governance**

#### STAFF PORTAL – LOG IN PAGE





#### **STAFF PORTAL - DASHBOARD**





#### STAFF PORTAL - DEPARTMENTWISE REPORTS





### **STAFF PORTAL -LIST OF DEPARTMENTS**









### **STAFF PORTAL - ADDING PROGRAMMES**





### **STAFF PORTAL - LIST OF USERS**



#### **STAFF PORTAL - USER CREATION**







#### STAFF PORTAL - LIST OF STUDENTS







### A.D.M. COLLEGE FOR WOMEN

(Autonomous)

Affiliated to Bharathidasan University
(Nationally Accredited with "A" Grade by NAAC – 3<sup>rd</sup> Cycle)

NAGAPATTINAM 611 001.

#### **ONLINE ADMISSION**





### **STUDENT PORTAL**













































## **EXAMINATION SOFTWARE**





















\

17